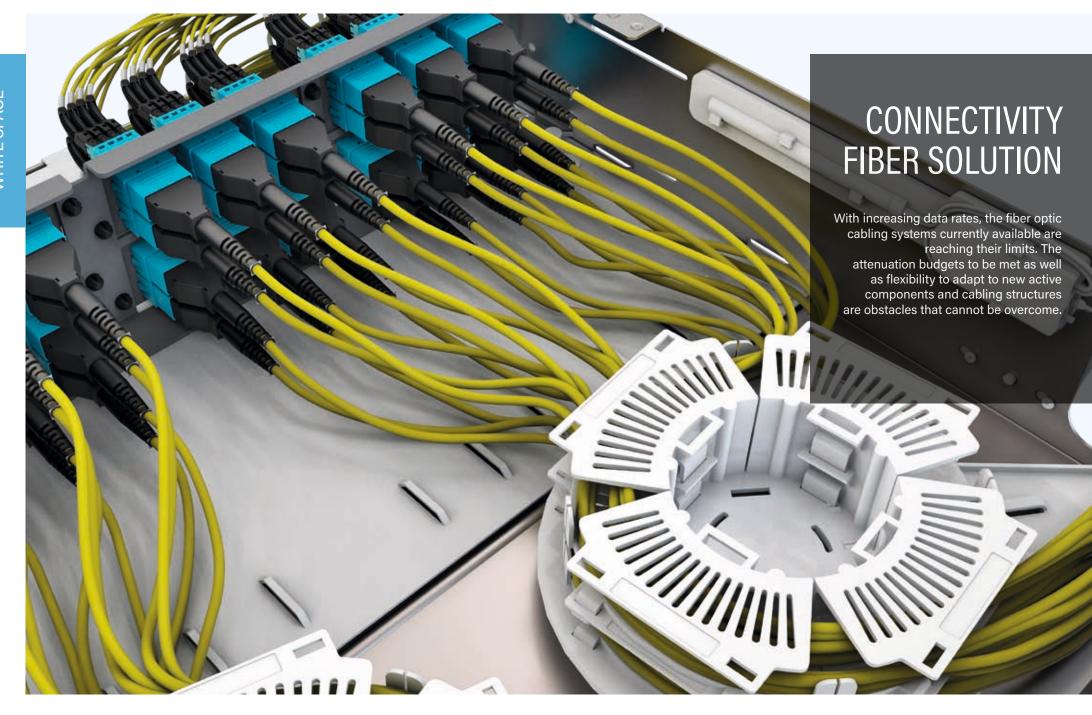

#### CONNECTIVITY FIBER SOLUTION

With increasing data rates, the fiber optic cabling systems currently available are reaching their limits. The attenuation budgets to be met as well as flexibility to adapt to new active components and cabling structures are obstacles that cannot be overcome.