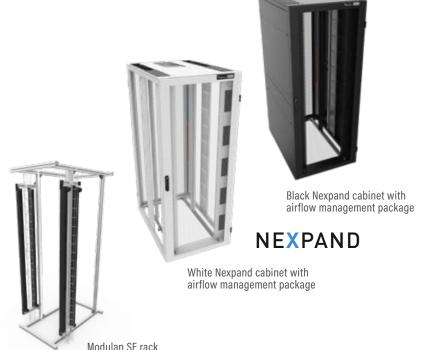

## MINKELS | modulan

abinets are meant to outlive the IT equipment that is initially placed in them. That is why a customer should always wisely choose a product that will last more than 10 years. Legrand commits to this purpose with the Nexpand platform and the modulan customized open rack to make sure that no matter what the current or future needs are, they are covered from the moment the customer's cabinet requirement begins.

#### **FEATURES**

- Server and network cabinets (19", 21", 23", ETSI) and integration cabinets, all in black and white
- Solid, glazed or perforated door
- Light weight and durable chassis
- The cable management system has the same flexibility as the chassis
- Wide range of accessories to cover many data center needs

**Nexpand Cabinets** 

FOR MORE DETAILED INFORMATION PLEASE DOWNLOAD THE BROCHURES.