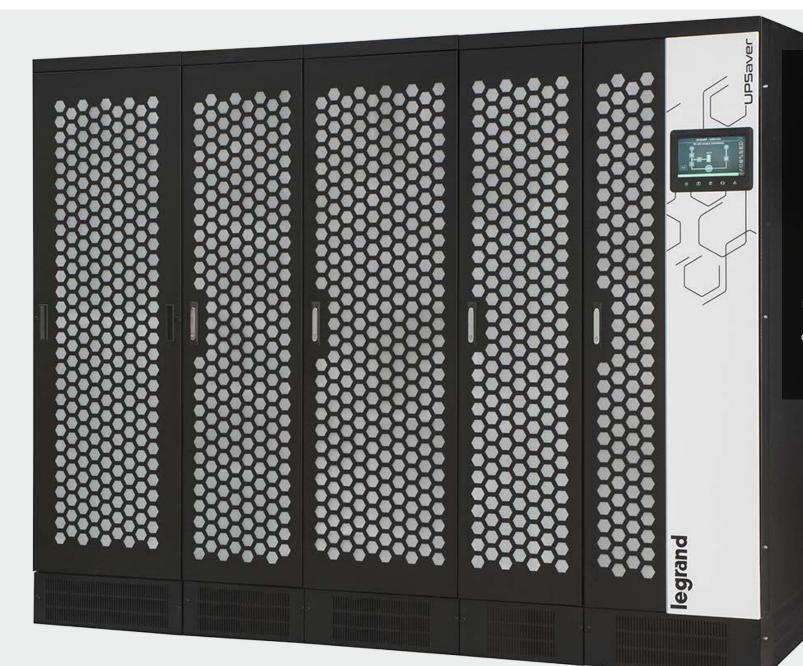

# UPS SOLUTIONS

Legrand is one of the biggest UPS manufacturer with the highest growth rate on the market. Legrand provides high-added value power solutions that guarantee energy-efficiency thus improving data center PUE (Power Usage Effectiveness) together with higher Uptime at maximum availability. Extended products portfolio able to fulfill the customer's unique and demanding critical power requirements.

#### **FEATURES**

- Efficiency up to 97,2% in online mode
- True hotswap and hotscalable solutions
- Reduced footprint
- Low MTTR for maintenance
- Optimised TCO
- XaaS: Everything as a service
- Battery life optimisation technology
- Integrated protection and switching

KEORMOD

**UPSaver** 

Keor XPE

Keor HPE

FOR MORE DETAILED INFORMATION PLEASE DOWNLOAD THE BROCHURES.

#### **KEY BENEFITS**

Hot-Swap Solution KEOR XPE from 600kW to 2.1MW

Three-phase Modular Solution **UPSaver** from 600kW to 21MW

 $\sim$ 

 $\subseteq$ 

ш

لتا

 $\bigcirc$ 