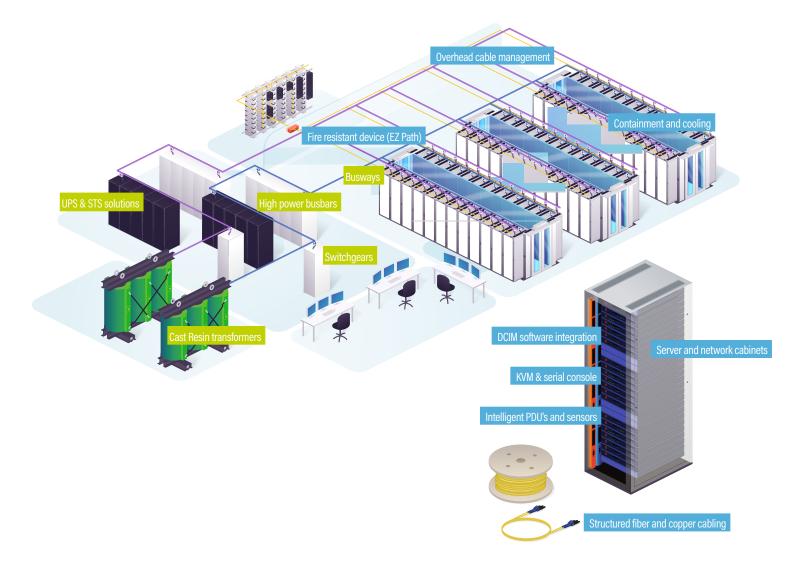

# Our DATA CENTER global offer

WHITE SPACE

GREY SPACE

#### Covering all your IT infrastructure, cable management, and critical power needs!

With award-winning solutions from strong data center players, you benefit from optimal uptime of mission-critical operations. Our team of local specialists design and build innovative solutions, including enclosures, cooling, power, structured cabling, and access management, to meet your unique requirements.

# CRITICAL POWER

#### CAST RESIN TRANSFORMERS

The Legrand Green T.HE transformers guarantee a significant reduction in energy consumption, promoting significant economic savings and the reduction of CO2 emissions into the atmosphere.

#### HIGH POWER BUSBARS

The busbar trunking system is ideal for the transport and distribution of energy in data centers. Ranging from 630-6300 amps, the high power busbar is characterized by a smart and ultra-compact design that delivers up to an IP55 degree of protection.

#### SWITCHGEARS

The right protection for your high-performance installations with an optimum continuity of service.

#### UPS & STS SOLUTIONS

Legrand propose a UPS&STS range, a complementary offer of technological functions able to guarantee maximum protection and uptime for all systems.

#### BUSWAYS

Starline Track Busway is the industry-leading electrical power distribution system for data centers.

ith the Green T.HE series (tier 2), Legrand offers its customers a very high quality product, with excellent performance and reduced losses, in full compliance with regulation 548/2014 and subsequent updates (EU regulation 2019/1783).

# CABLE MANAGEMENT

#### OVERHEAD CABLE MANAGEMENT

A robust, versatile cable management solution for installations of almost any size. Cablofil steel wire cable tray is supplied in straight lengths from which sophisticated installations can be created without the need for additional fittings.

#### EZ-PATH FIRE RESISTANT DEVICE

This versatile permanent automatic firestop system is suitable for any structure from concrete walls to lightweight partitions.

025

# INFRASTRUCTURE

#### CONTAINMENT AND COOLING

Legrand offers high quality, modular and scalable containment and cooling solutions to optimize cooling and energy-efficiency through the separation of hot and cold airflows.

#### ACTIVE COOLING

Legrand provides a leading portfolio of active cooling solutions suitable for all requirements.

#### SERVER AND NETWORK CABINETS

Premium cabinets with an extensive portfolio of accessories and solutions.

#### INTELLIGENT PDU'S AND SENSORS

PX Intelligent PDUs help eliminate human error and can withstand the harshest environments. With monitoring features that spot problems in advance and physical design elements that adapt to the toughest conditions, our solution protects your critical load under any circumstances.

#### KVM & SERIAL CONSOLE

Market leader in KVM solutions with a key focus in security, reliability and quality for your remote access needs.

#### STRUCTURED CABLING

Rising volumes of data exchanged, increasing numbers of networks, the need for higher speeds and the density of equipment make it necessary to have more reliable, secure, and highly-performing digital infrastructures.