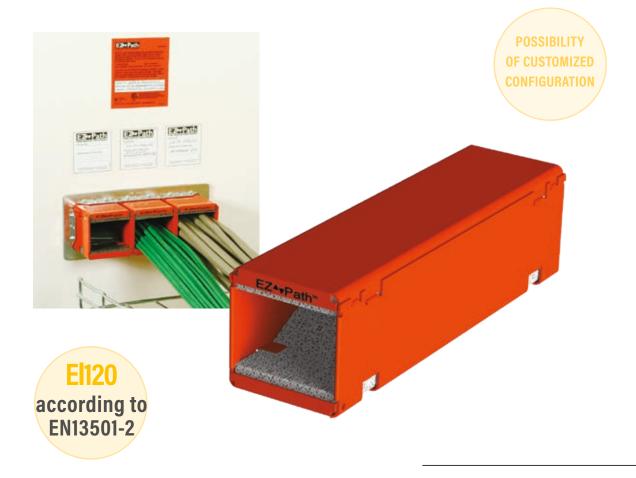

### La legrand®

his versatile permanent automatic firestop system is suitable for any structure from concrete walls to sandwich panel to flexible partitions.

#### **FEATURES**

- Firestop module consisting of a metal housing containing intumescent pads and, if necessary, combine with fixing plates.
- Floor or wall installation
- El 120 according to EN13501-2

#### **KEY BENEFITS**

- Ensures compartmentalization
- Intumescent product expands in case of fire.
- Effective acoustic and smoke barrier
- The intumescent pads ensure support for the cables and maintain air tightness
- No sharp edges
- Automatically adjusts to cable loadin
- Favourable cable management: scalability