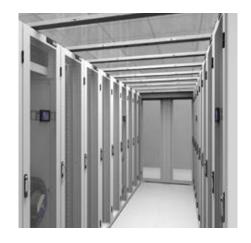

#### CONTAINMENT AND COOLING

Legrand offers high quality, modular and scalable containment and cooling solutions to optimize cooling and energy-efficiency through the separation of hot and cold airflows.

#### **PASSIVE COOLING**

assive cooling are the solutions where there is no mechanical device playing a part in the process besides possible CRAC units.

In this range, Legrand offers aisle containment, freestanding containment solutions ready to receive cabinets rolling in, vertical exhaust ducts that guide the hot airflows to a false ceiling and passive rear door coolers with zero operational costs.

#### **FEATURES**

- Customized design
- Optimal airflow management for better energy performance
- FM approved drop-away system for water fire extinguishing systems
- Optimised integration of cable management and busbars
- High transparency panels and LED lighting for best aisle visibility
- All containment options available for hot and cold containment layouts
- Passive rear doors compatible with most common cabinet dimensions in the industry