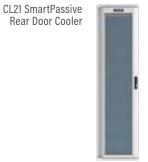

#### **REAR DOOR COOLING**

hilled water cooling right at the rear of the cabinet for the most demanding IT applications

## **KEY BENEFITS**

- precision row-based cooling modules
- Rear door coolers capable of capacity per cabinet
- Technology capable of working with low as 1.035

CL20 and CL23 Rear Door Coolers

Cooling brochure