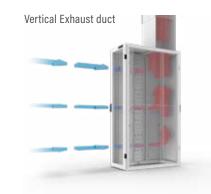

#### **PASSIVE COOLING**

assive cooling are the solutions where there is no mechanical device playing a part in the process besides possible CRAC units.

In this range, Legrand offers aisle containment, freestanding containment solutions ready to receive cabinets rolling in, vertical exhaust ducts that guide the hot airflows to a false ceiling and passive rear door coolers with zero operational costs.