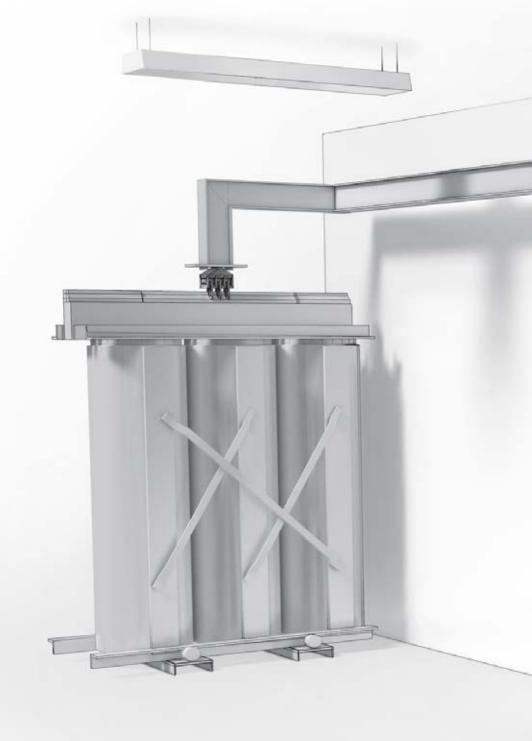

#### CAST RESIN TRANSFORMERS

The Legrand Green T.HE transformers guarantee a significant reduction in energy consumption, promoting significant economic savings and the reduction of CO2 emissions into the atmosphere.

#### BUSWAYS

Starline Track Busway is the industry-leading electrical power distribution system for data centers.

ith the Green T.HE series (tier 2), Legrand offers its customers a very high quality product, with excellent performance and reduced losses, in full compliance with regulation 548/2014 and subsequent updates (EU regulation 2019/1783).

#### **FEATURES**

- Power ratings from 100 to 3150 kVA
- Aluminium and copper winding options
- Class E3 C2 F1
- Ucc of 6%
- Meets the requirements of the EcoDesign Directive
- Compliant to standard IEC 60076-11
- Special products are available on demand

#### **KEY BENEFITS**

- Reduced partial discharges < 5p0 guaranteed reliability and optimised service life
- Reduced no-load and load losse (A0 -10% Ak): reduced energy consumption, compact dimensions, minimised noise level, lighter ferromagnetic core
- Dry-type transformer (technology): optimised environmental impact and maintenance
- Self-extinguishing: dry-type transformers that do not ignite