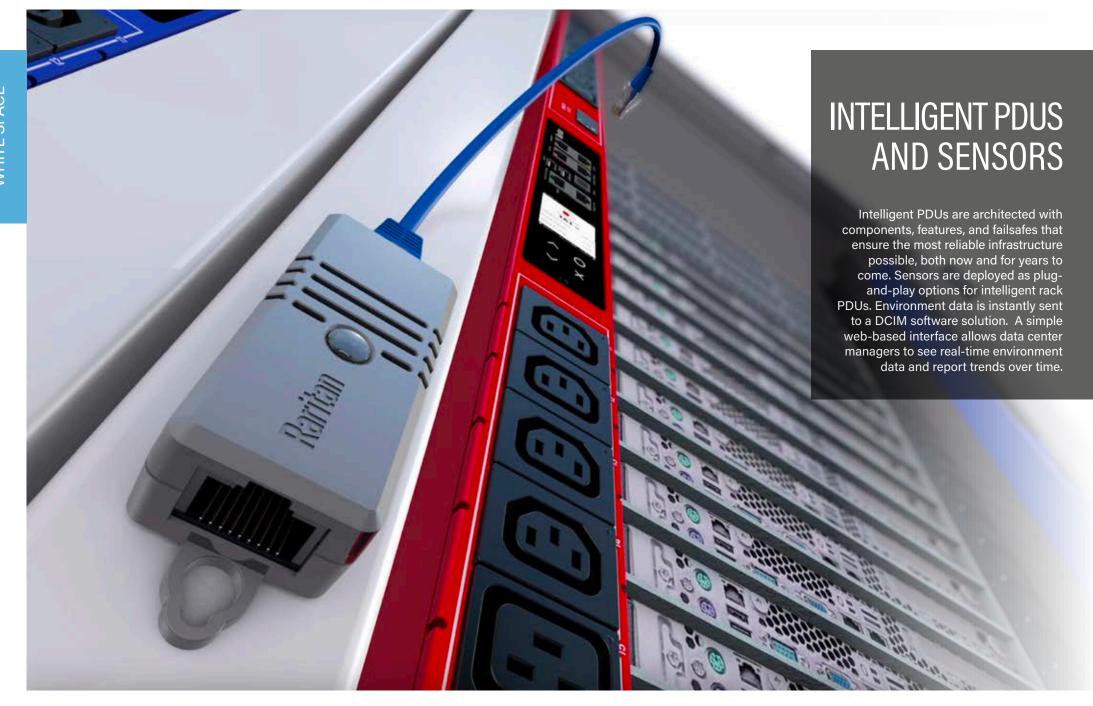

#### INTELLIGENT PDU'S AND SENSORS

PX Intelligent PDUs help eliminate human error and can withstand the harshest environments. With monitoring features that spot problems in advance and physical design elements that adapt to the toughest conditions, our solution protects your critical load under any circumstances.

## Raritan. | Server Technology.

DUs are the last step between the IT equipment and the facility. This also means, it is the last place where you can place intelligence and have a standardized way of managing and monitoring the infrastructure. Raritan and Server Technology are leaders in the intelligent PDU market, providing the best solutions to ensure the most critical aspects of a data center, uptime and business continuity.

## **FEATURES**

- Single or three phase, up to 67kVA, measurement with +/- 1% prediction
- Measurement and switching at the strip, circuit, socket
- Colour coding for easy identification of power supplies
- Integrated management of humidity, temperature, leakage and door opening sensors, as well as electronic locks
- Built-in failover power, residual current monitoring, USB mass configuration, alternating phases per branch or outlets and more

## **KEY BENEFITS**

- Rock-solid reliability: 10 years continuous operation, 350,000 products deployed at leading Fortune 500 companies
- Power failure prevention: robustness, colour coding, redundant network connection
- Optimized deployment: wired or wireless network connection, extended interoperability with various DCIM or BMS platforms
- Uncompromising safety thanks to Xerus technology