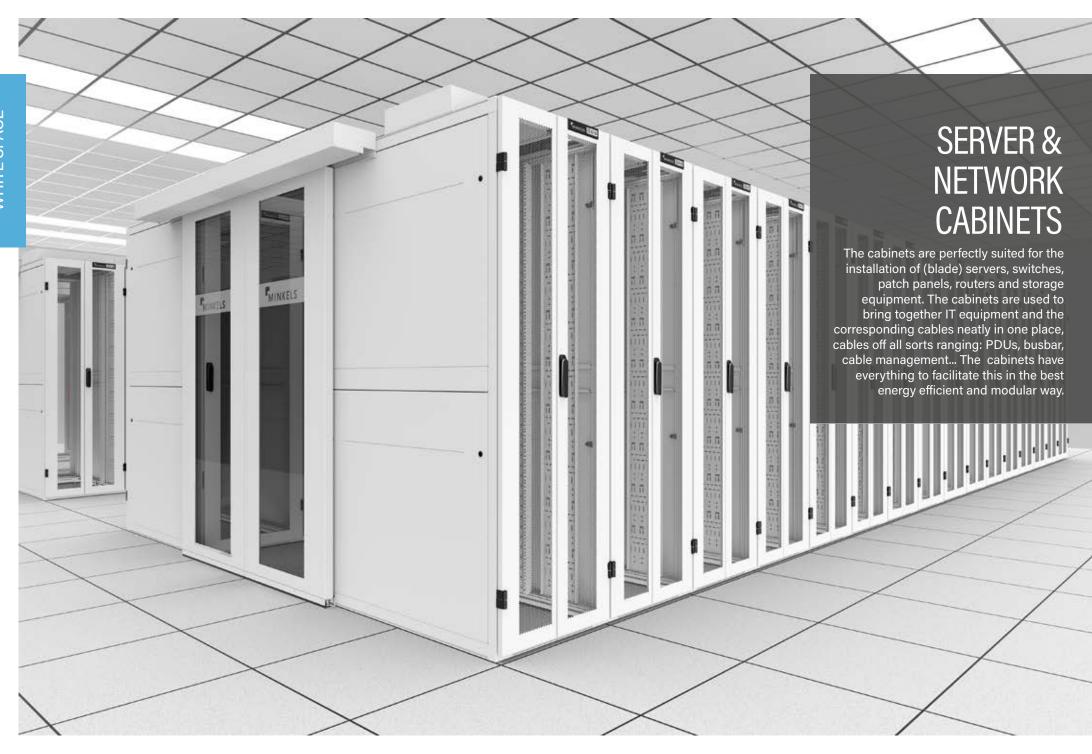

#### SERVER AND NETWORK CABINETS

Premium cabinets with an extensive portfolio of accessories and solutions.

## MINKELS | modulan

abinets are meant to outlive the IT equipment that is initially placed in them. That is why a customer should always wisely choose a product that will last more than 10 years. Legrand commits to this purpose with the Nexpand platform and the modulan customized open rack to make sure that no matter what the current or future needs are, they are covered from the moment the customer's cabinet requirement begins.

#### **FEATURES**

- Server and network cabinets (19", 21", 23", ETSI) and integration cabinets, all in black and white
- Solid, glazed or perforated door
- Light weight and durable chassis
- The cable management system has the same flexibility as the chassis
- Wide range of accessories to cover many data center needs