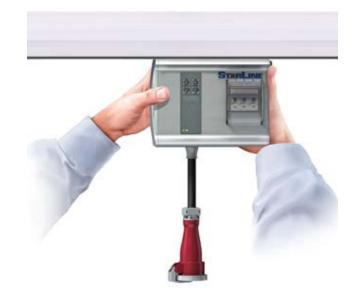

#### Starline.

CP busbar is a compact, high performance busbar system, ready to meet the demand of power distribution in the modern data center. With a range of accessories, XCP is the perfect solution for energy distribution in the most simple or complex of applications.

#### **FEATURES**

- Fully rated, to an ambient temperature up to 55 degrees Celsius
- System with nominal amperage 630-6300 A, for continuous operation up to 1000 Vac
- Extra compact design with 3, 4 or 5 aluminium or copper conductors
- Variety of Tap off boxes in aluminium or fiber glass up with 1250A
- Insulation classes B and F
- Fully tested and compliance to standard EN61439-6

#### **KEY BENEFITS**

- Short circuit protection
- No break seamless transfer
- High availability
- Minimum maintenance costs

ith more than 90 years experience in busway power distribution, Starline is a worldwide industry leader in systems solutions for power distribution. Starline provides innovative, customizable power distribution and monitoring solutions that are particular to each customer's critical requirements. We are committed to enduring worldwide partnerships, with the highest level of customer service. Our unique U shaped copper busbar system, creates constant tension across all joints and tap off points, offering the DC operator a safe and reliable distribution system Being UL, IEC, ETL listed and CE marked, the Starline busway can be used anywhere in the world.

#### **FEATURES**

- 100ka ICC rated busway system
- 250A 1250A 4 pole and 5 pole systems
- Independently certified for live tap off insertion
- Preventative cable termination maintenance with optional end feed temperature monitoring
- Temperature monitoring
- All tap offs compatible across busbar range
- Compression joint assembly, no torqueing of bolts
- Certified to BSEN 61439-6

#### **KEY BENEFITS**

- Maintenance Free busbar system reduced TCO
- Customisable tap off options, to meet customer requirements
- U-shaped copper busbars: continuous and reliable connection
- Options: integration of metering accessories and value-added accessories (server cabinet mounting brackets, infrared (IR) windows)
- Scalable design for spreading CAPE>
- Increased redundancy and flexibility. Continuous access busway gives the operator, the ability to add or remove cabinets in a live environment.
- Easily identify power streams, within the data hall, by means of colour indication on the bushers