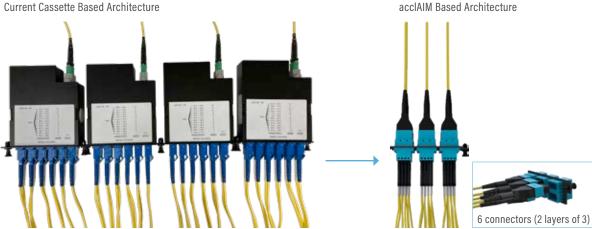

## **la legrand**®

nfinium accIAIM redefines connectivity replacing preterminated cassettebased solutions with direct connections eliminating components, process, and cost. Infinium accIAIM delivers the only connectivity on the market with a near lossless link, almost unlimited scalability, and no gender considerations. The Direct Mating Breakout and Application Defined Polarity vastly improves density and flexibility and enables Sustainable Migration improving system lifecycle tremendously.

#### **FEATURES**

- Ultra-Low Loss, Total Channel loss ≤0,4dB
- Ultra high density, up to 192 fibre/U
- Simplify connectivity, No gender considerations - no pins, just direct connections
- Direct mating breakout acclAIM connectors mate directly to an array of 2-fiber mdc duplex patch cords
- Application defined polarity

Current Cassette Based Architecture

FOR MORE DETAILED INFORMATION PLEASE DOWNLOAD THE BROCHURES.

## **KEY BENEFITS**

- needed due to direct mating
- and two-fibre transmission -

CUT COST. **CUT** COMPLEXITY. **CUT** CASSETTES.