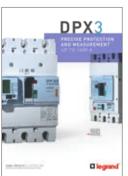

#### 

egrand offers ACBs and MCCBs, for complete circuit protection, operator safety, energy efficiency and reliability in critical power environments.

DMX<sup>3</sup> and DPX<sup>3</sup> protection devices have a range of trip units and auxiliaries for intelligent switching.

DMX<sup>3</sup> ACBs 630A to 6300A

- Four breaking capacities:
   42 kA, 50 kA, 65 kA 100 kA
- All DMX<sup>3</sup> breakers are factory equipped with MP4 and MP6 (with embedded energy measurement) protection units
- Innovative and user-friendly touch screen tripping units
- Full range of fast clip control accessories

DPX3 MCCBs from 16A to 1600A

- Four breaking capacities: 36kA, 50 kA, 70kA 100kA
- Thermal magnetic including embedded energy measurement

All Protection devices:

- 3 or 4 pole options
- Optional integrated metering
- Fixed, plug in or withdrawable options

#### **KEY BENEFITS**

Continuity of Services and Increased safety across the range of Legrand protection devices:

- Circuit protection Selectivity between DPX³/DMX³ electronic circuit breakers
- Full compliance with EN/IEC standard 60947-2 and 60947-
- European Directives
   REACh, ROHS, RAEE and PEP
   (Environmental Product Profile)
   available

DPX3