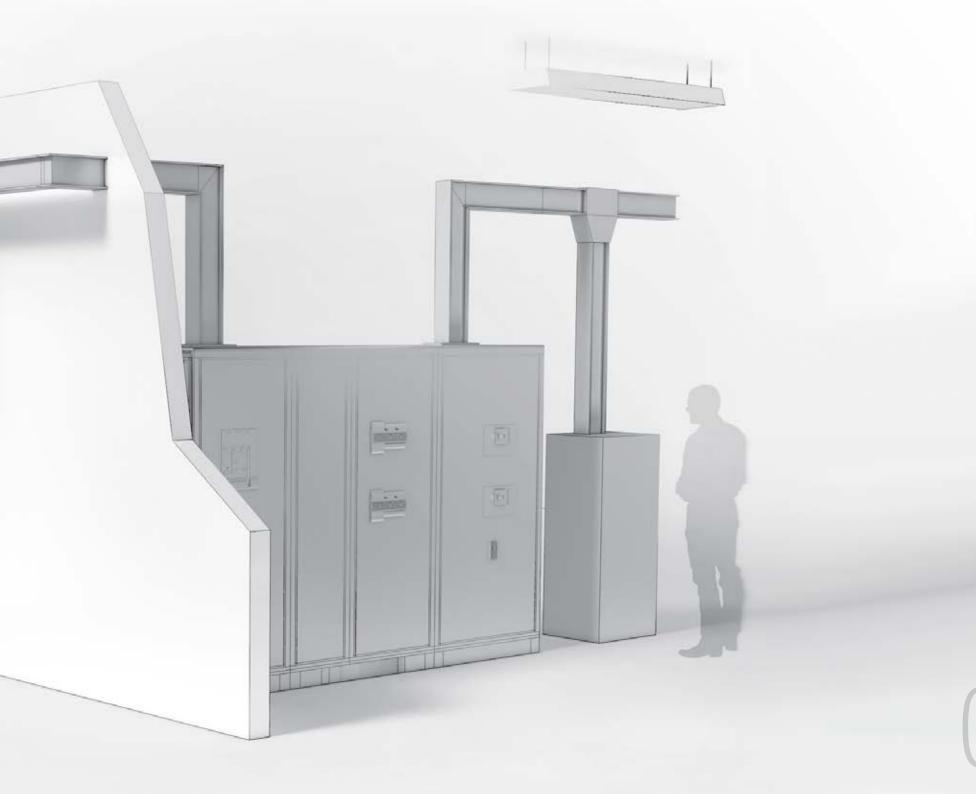

#### SWITCHGEARS

The right protection for your high-performance installations with an optimum continuity of service.

#### 

egrand offers ACBs and MCCBs, for complete circuit protection, operator safety, energy efficiency and reliability in critical power environments.

DMX<sup>3</sup> and DPX<sup>3</sup> protection devices have a range of trip units and auxiliaries for intelligent switching.

DMX<sup>3</sup> ACBs 630A to 6300A

- Four breaking capacities:
   42 kA, 50 kA, 65 kA 100 kA
- All DMX<sup>3</sup> breakers are factory equipped with MP4 and MP6 (with embedded energy measurement) protection units
- Innovative and user-friendly touch screen tripping units
- Full range of fast clip control accessories

DPX3 MCCBs from 16A to 1600A

- Four breaking capacities: 36kA, 50 kA, 70kA 100kA
- Thermal magnetic including embedded energy measurement

All Protection devices:

- 3 or 4 pole options
- Optional integrated metering
- Fixed, plug in or withdrawable options

#### **KEY BENEFITS**

Continuity of Services and Increased safety across the range of Legrand protection devices:

- Circuit protection Selectivity between DPX³/DMX³ electronic circuit breakers
- Full compliance with EN/IEC standard 60947-2 and 60947-
- European Directives
   REACh, ROHS, RAEE and PEP
   (Environmental Product Profile)
   available