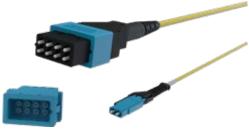

- High quality modular solutions, supporting today's higher speeds and densities up to 144LC/U. Available in 1U/2U/4U
- Futureproof: 400Gb and beyond without redesign or preventing obsolescence with better optical performances (Infinium accIAIM, LCS3)
- Solutions with slim cassettes or without at all
- Integrated labeling options even with highest density

## **KEY BENEFITS**

- Easy and time-saving installation

 $\alpha$ ш

ш