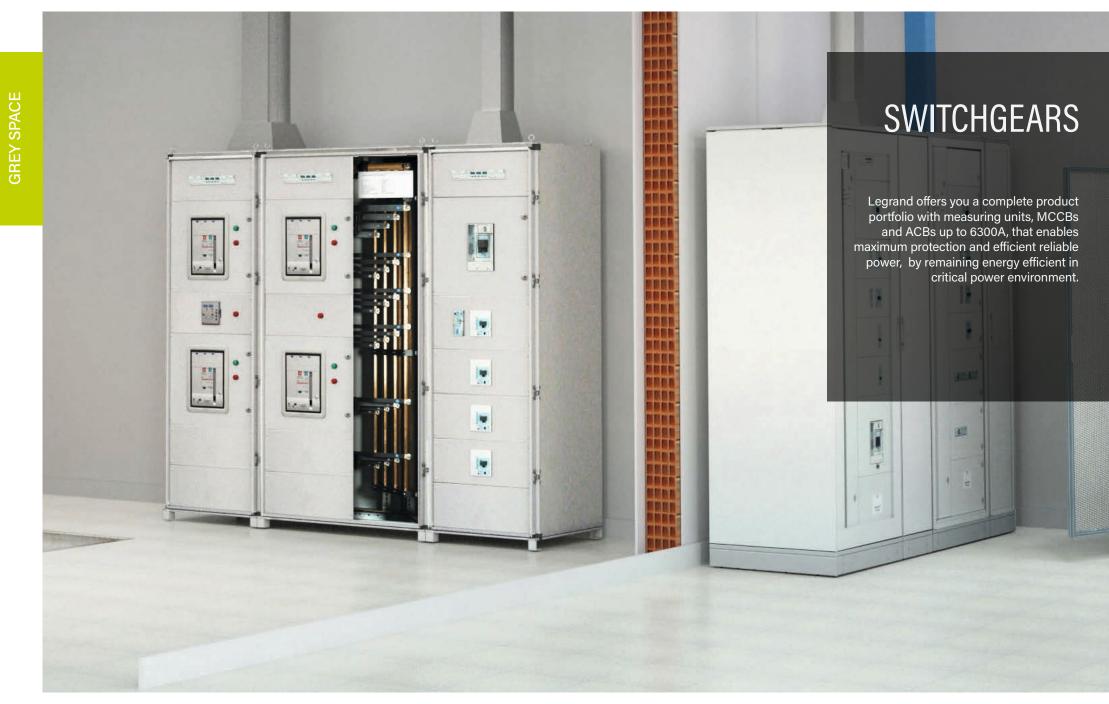

#### SWITCHGEARS

The right protection for your high-performance installations with an optimum continuity of service.

#### 

egrand offers ACBs and MCCBs, for complete circuit protection, operator safety, energy efficiency and reliability in critical power environments.

DMX<sup>3</sup> and DPX<sup>3</sup> protection devices have a range of trip units and auxiliaries for intelligent switching.