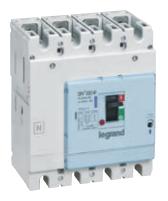

#### 

egrand offers ACBs and MCCBs, for complete circuit protection, operator safety, energy efficiency and reliability in critical power environments.

DMX<sup>3</sup> and DPX<sup>3</sup> protection devices have a range of trip units and auxiliaries for intelligent switching.

DMX<sup>3</sup> ACBs 630A to 6300A

- Four breaking capacities:
   42 kA, 50 kA, 65 kA 100 kA
- All DMX<sup>3</sup> breakers are factory equipped with MP4 and MP6 (with embedded energy measurement) protection units
- Innovative and user-friendly touch screen tripping units
- Full range of fast clip control accessories

DPX3 MCCBs from 16A to 1600A

- Four breaking capacities: 36kA, 50 kA, 70kA 100kA
- Thermal magnetic including embedded energy measurement

All Protection devices:

- 3 or 4 pole options
- Optional integrated metering
- Fixed, plug in or withdrawable options

#### **KEY BENEFITS**

Continuity of Services and Increased safety across the range of Legrand protection devices:

- Circuit protection Selectivity between DPX³/DMX³ electronic circuit breakers
- Full compliance with EN/IEC standard 60947-2 and 60947-
- European Directives
   REACh, ROHS, RAEE and PEP
   (Environmental Product Profile)
   available