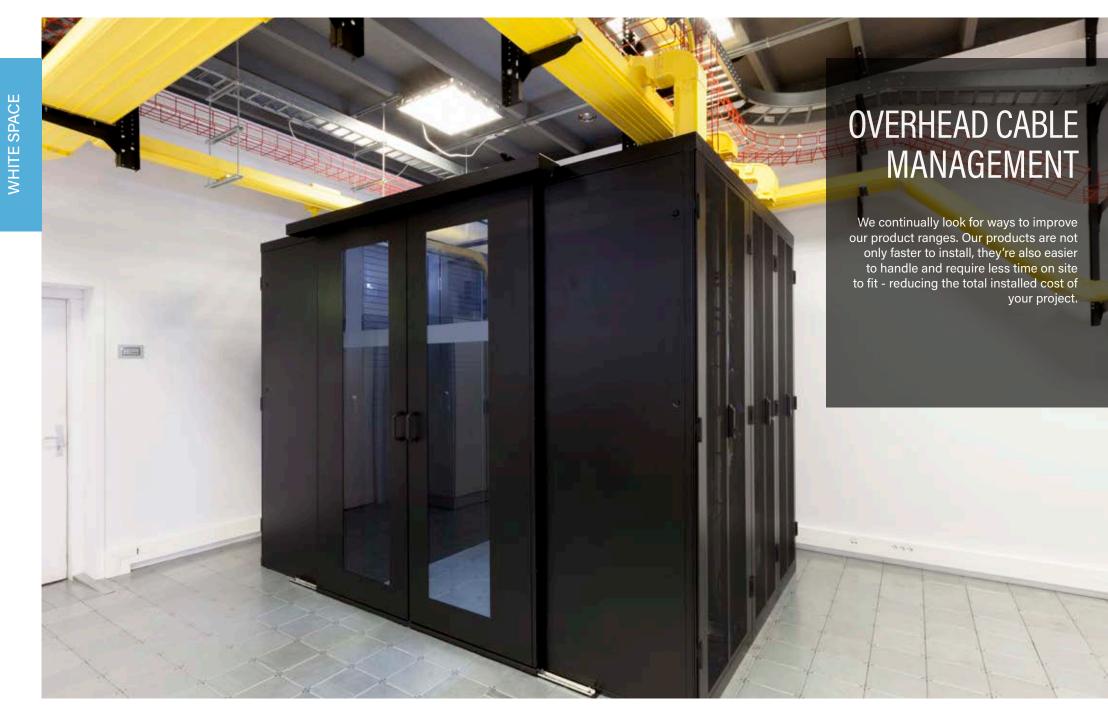

#### OVERHEAD CABLE MANAGEMENT

A robust, versatile cable management solution for installations of almost any size. Cablofil steel wire cable tray is supplied in straight lengths from which sophisticated installations can be created without the need for additional fittings.

#### **CABLE STEEL WIRE TRAY**

ablofil steel wire cable tray is supplied in straight lengths from which sophisticated installations can be created without the need for additional fittings. Simply cut and shape lengths to form bends, tees, crosspieces etc. and secure quickly and easily using a range of 'slot and tab' fixings that do not require nuts and bolts.