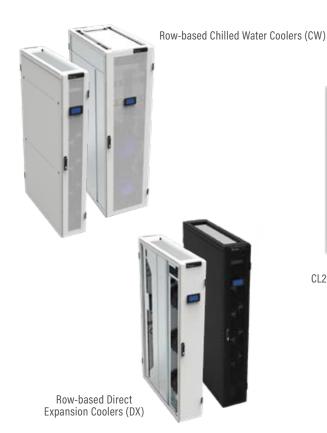

#### **ROW-BASED ACTIVE COOLING**

he CW and DX row-based cooling solutions bring all the benefits of row-based cooling to the high density computing environment.

#### **REAR DOOR COOLING**

hilled water cooling right at the rear of the cabinet for the most demanding IT applications

#### **FEATURES**

- Highly efficient row-based cooling portfolio
- Row-based coolers integrated in the Nexpand platform, compatible with most cabinet accessories.
- Highest cooling capacity in the market for rear doors
- Rear doors can be retrofitted in any existing installation
- The entire active cooling portfolio can be monitored and connected to any BMS

## **KEY BENEFITS**

- precision row-based cooling modules
- Rear door coolers capable of capacity per cabinet
- Technology capable of working with low as 1.035

CL20 and CL23 Rear Door Coolers

Cooling brochure