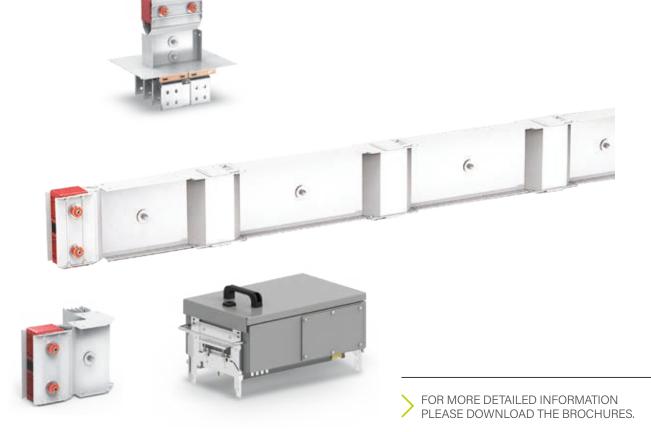

#### HIGH POWER BUSBARS

The busbar trunking system is ideal for the transport and distribution of energy in data centers. Ranging from 630-6300 amps, the high power busbar is characterized by a smart and ultra-compact design that delivers up to an IP55 degree of protection.

#### Starline.

CP busbar is a compact, high performance busbar system, ready to meet the demand of power distribution in the modern data center. With a range of accessories, XCP is the perfect solution for energy distribution in the most simple or complex of applications.

#### **FEATURES**

- Fully rated, to an ambient temperature up to 55 degrees Celsius
- System with nominal amperage 630-6300 A, for continuous operation up to 1000 Vac
- Extra compact design with 3, 4 or 5 aluminium or copper conductors
- Variety of Tap off boxes in aluminium or fiber glass up with 1250A
- Insulation classes B and F
- Fully tested and compliance to standard EN61439-6