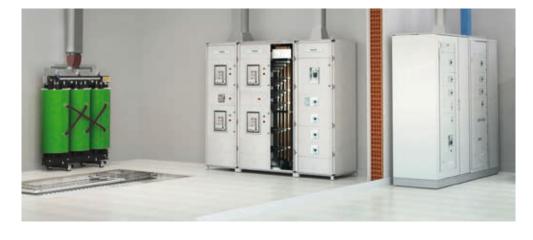

# CRITICAL POWER

#### CAST RESIN TRANSFORMERS

The Legrand Green T.HE transformers guarantee a significant reduction in energy consumption, promoting significant economic savings and the reduction of CO2 emissions into the atmosphere.

#### HIGH POWER BUSBARS

The busbar trunking system is ideal for the transport and distribution of energy in data centers. Ranging from 630-6300 amps, the high power busbar is characterized by a smart and ultra-compact design that delivers up to an IP55 degree of protection.

#### SWITCHGEARS

The right protection for your high-performance installations with an optimum continuity of service.