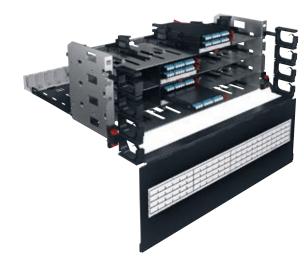

- High quality modular solutions, supporting today's higher speeds and densities up to 144LC/U. Available in 1U/2U/4U
- Futureproof: 400Gb and beyond without redesign or preventing obsolescence with better optical performances (Infinium accIAIM, LCS3)
- Solutions with slim cassettes or without at all
- Integrated labeling options even with highest density

## **KEY BENEFITS**

- Easy and time-saving installation

 $\alpha$ ш

ш