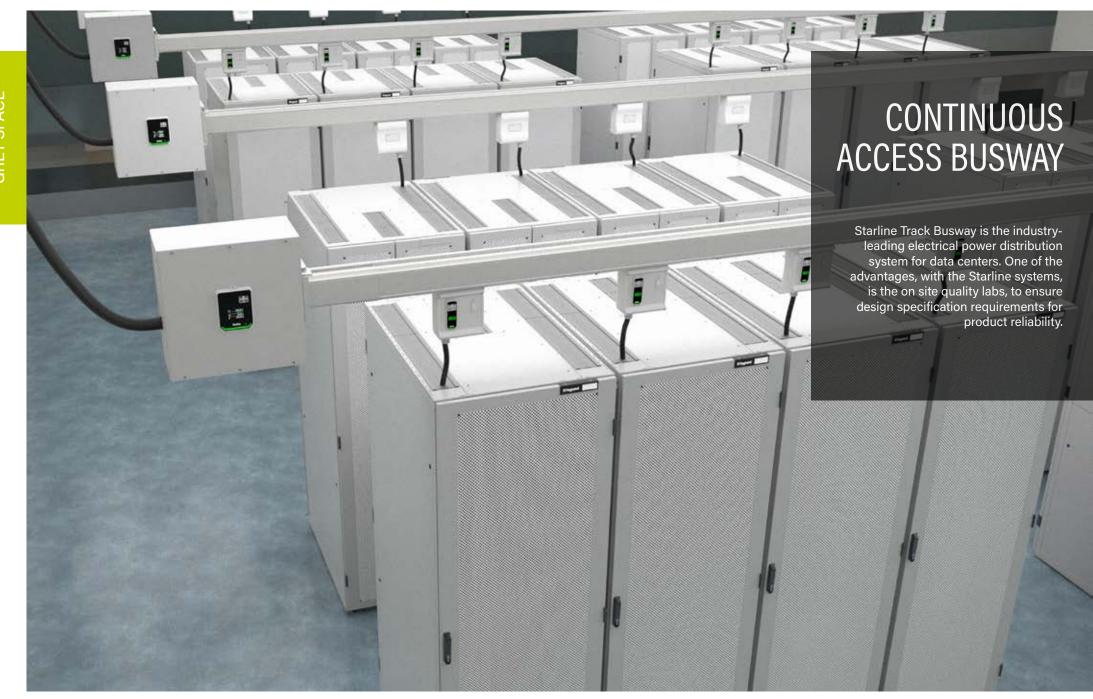

#### BUSWAYS

Starline Track Busway is the industry-leading electrical power distribution system for data centers.

ith the Green T.HE series (tier 2), Legrand offers its customers a very high quality product, with excellent performance and reduced losses, in full compliance with regulation 548/2014 and subsequent updates (EU regulation 2019/1783).

#### **KEY BENEFITS**

- Short circuit protection
- No break seamless transfer
- High availability
- Minimum maintenance costs

ith more than 90 years experience in busway power distribution, Starline is a worldwide industry leader in systems solutions for power distribution. Starline provides innovative, customizable power distribution and monitoring solutions that are particular to each customer's critical requirements. We are committed to enduring worldwide partnerships, with the highest level of customer service. Our unique U shaped copper busbar system, creates constant tension across all joints and tap off points, offering the DC operator a safe and reliable distribution system Being UL, IEC, ETL listed and CE marked, the Starline busway can be used anywhere in the world.

#### **KEY BENEFITS**

- Maintenance Free busbar system reduced TCO
- Customisable tap off options, to meet customer requirements
- U-shaped copper busbars: continuous and reliable connection
- Options: integration of metering accessories and value-added accessories (server cabinet mounting brackets, infrared (IR) windows)
- Scalable design for spreading CAPE>
- Increased redundancy and flexibility. Continuous access busway gives the operator, the ability to add or remove cabinets in a live environment.
- Easily identify power streams, within the data hall, by means of colour indication on the bushers