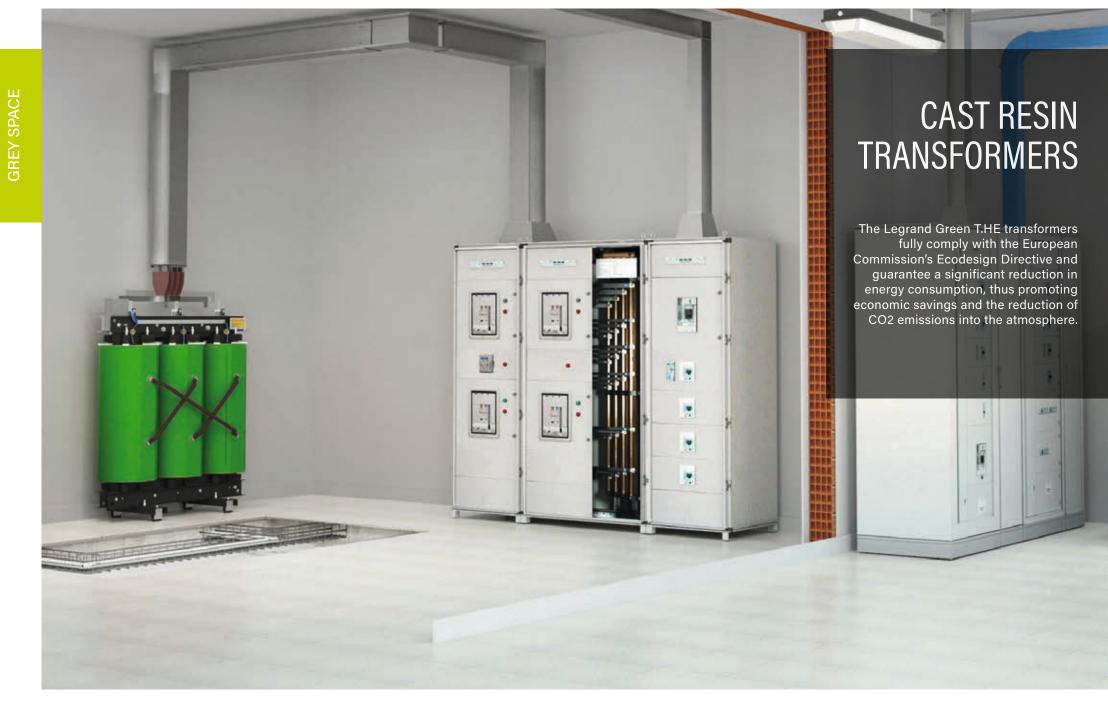

#### CAST RESIN TRANSFORMERS

The Legrand Green T.HE transformers guarantee a significant reduction in energy consumption, promoting significant economic savings and the reduction of CO2 emissions into the atmosphere.

#### BUSWAYS

Starline Track Busway is the industry-leading electrical power distribution system for data centers.

ith the Green T.HE series (tier 2), Legrand offers its customers a very high quality product, with excellent performance and reduced losses, in full compliance with regulation 548/2014 and subsequent updates (EU regulation 2019/1783).

#### **FEATURES**

- Power ratings from 100 to 3150 kVA
- Aluminium and copper winding options
- Class E3 C2 F1
- Ucc of 6%
- Meets the requirements of the EcoDesign Directive
- Compliant to standard IEC 60076-11
- Special products are available on demand

#### **KEY BENEFITS**

- Reduced partial discharges < 5p0 guaranteed reliability and optimised service life
- Reduced no-load and load losse (A0 -10% Ak): reduced energy consumption, compact dimensions, minimised noise level, lighter ferromagnetic core
- Dry-type transformer (technology): optimised environmental impact and maintenance
- Self-extinguishing: dry-type transformers that do not ignite