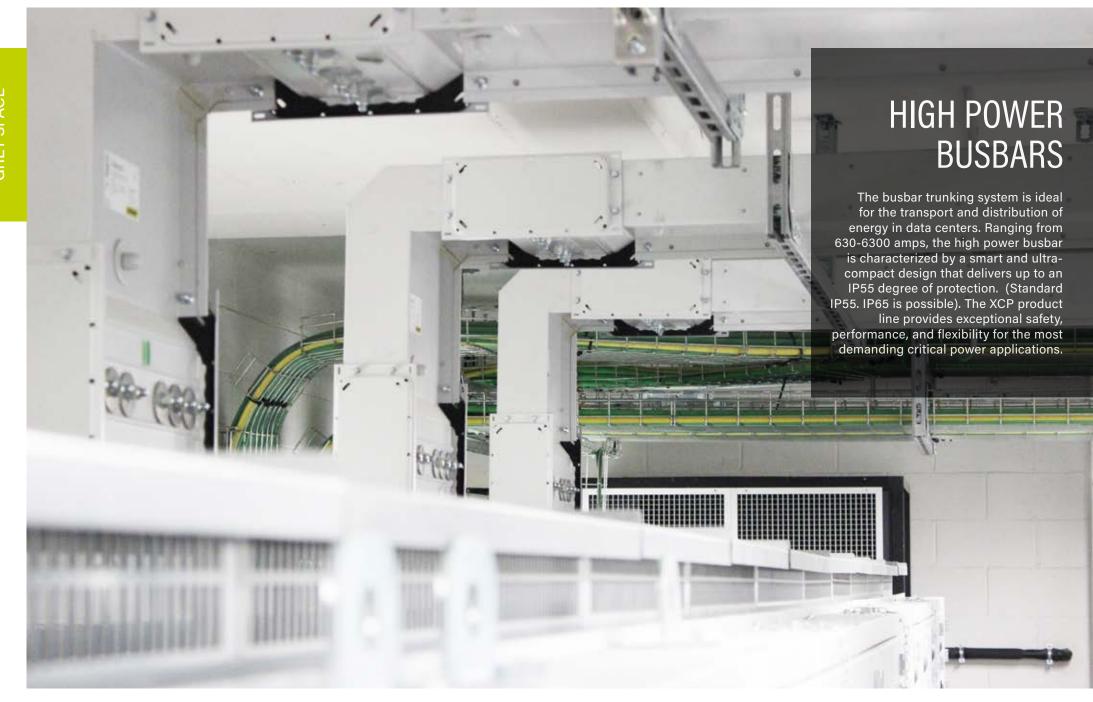

#### HIGH POWER BUSBARS

The busbar trunking system is ideal for the transport and distribution of energy in data centers. Ranging from 630-6300 amps, the high power busbar is characterized by a smart and ultra-compact design that delivers up to an IP55 degree of protection.

#### Starline.

CP busbar is a compact, high performance busbar system, ready to meet the demand of power distribution in the modern data center. With a range of accessories, XCP is the perfect solution for energy distribution in the most simple or complex of applications.

#### **FEATURES**

- Fully rated, to an ambient temperature up to 55 degrees Celsius
- System with nominal amperage 630-6300 A, for continuous operation up to 1000 Vac
- Extra compact design with 3, 4 or 5 aluminium or copper conductors
- Variety of Tap off boxes in aluminium or fiber glass up with 1250A
- Insulation classes B and F
- Fully tested and compliance to standard EN61439-6

#### **KEY BENEFITS**

INSTALLATION USER MANUAL

High Power Busbar Product selection guide