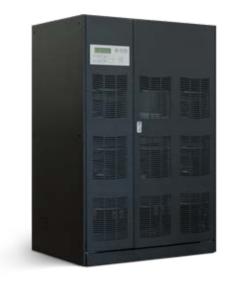

# STS SOLUTIONS

Borri Static Transfer Switches enables seamless load transfer in dual power systems with enhanced logic management. With higher overload capability and enhanced safety, Borri STS is the optimum solution for critical loads where redundancy is essential. static Transfer Switch series designed to offer solutions for the protection of loads by increasing resilience one step higher by switching between available grids instant transfers for secure power switching without cross connection between sources.

#### **FEATURES**

- From 100 A to 3000 A
- Automatic instant (<4 ms) transfers</li>
- Secure power switching without cross connection
- SCR fault detection and backfeed protection
- Dual manual bypass
- Full front access for easy maintenance
- Bottom and top cable entry
- Fully compliance with international standards

#### **KEY BENEFITS**

- Short circuit protection
- No break seamless transfer
- High availability
- Minimum maintenance costs

ith more than 90 years experience in busway power distribution, Starline is a worldwide industry leader in systems solutions for power distribution. Starline provides innovative, customizable power distribution and monitoring solutions that are particular to each customer's critical requirements. We are committed to enduring worldwide partnerships, with the highest level of customer service. Our unique U shaped copper busbar system, creates constant tension across all joints and tap off points, offering the DC operator a safe and reliable distribution system Being UL, IEC, ETL listed and CE marked, the Starline busway can be used anywhere in the world.