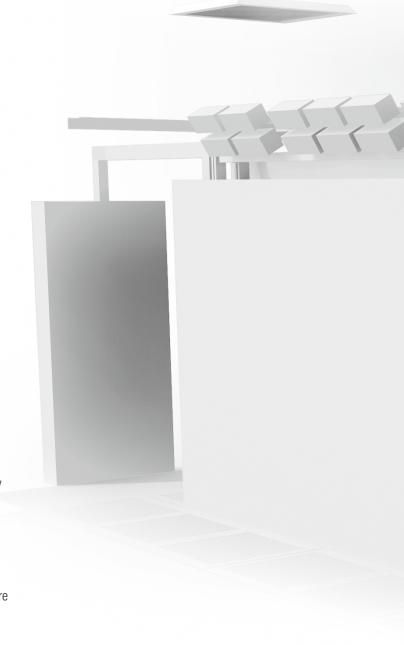

#### EZ-PATH FIRE RESISTANT DEVICE

This versatile permanent automatic firestop system is suitable for any structure from concrete walls to lightweight partitions.

025

### La legrand®

his versatile permanent automatic firestop system is suitable for any structure from concrete walls to sandwich panel to flexible partitions.

#### **FEATURES**

- Firestop module consisting of a metal housing containing intumescent pads and, if necessary, combine with fixing plates.
- Floor or wall installation
- El 120 according to EN13501-2