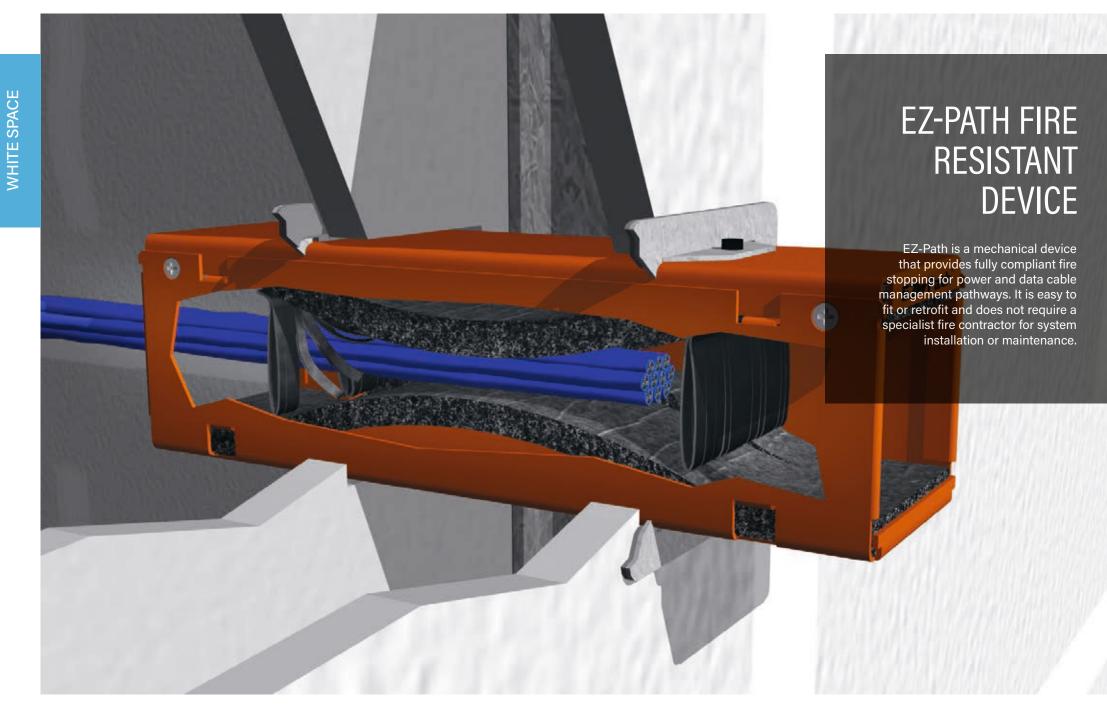

#### EZ-PATH FIRE RESISTANT DEVICE

This versatile permanent automatic firestop system is suitable for any structure from concrete walls to lightweight partitions.

025

### La legrand®

his versatile permanent automatic firestop system is suitable for any structure from concrete walls to sandwich panel to flexible partitions.

#### **FEATURES**

- Firestop module consisting of a metal housing containing intumescent pads and, if necessary, combine with fixing plates.
- Floor or wall installation
- El 120 according to EN13501-2

#### **KEY BENEFITS**

- Ensures compartmentalization
- Intumescent product expands in case of fire.
- Effective acoustic and smoke barrier
- The intumescent pads ensure support for the cables and maintain air tightness
- No sharp edges
- Automatically adjusts to cable loadin
- Favourable cable management: scalability