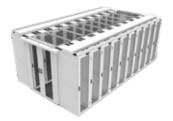

#### **PASSIVE COOLING**

assive cooling are the solutions where there is no mechanical device playing a part in the process besides possible CRAC units.

In this range, Legrand offers aisle containment, freestanding containment solutions ready to receive cabinets rolling in, vertical exhaust ducts that guide the hot airflows to a false ceiling and passive rear door coolers with zero operational costs.

#### **FEATURES**

- Customized design
- Optimal airflow management for better energy performance
- FM approved drop-away system for water fire extinguishing systems
- Optimised integration of cable management and busbars
- High transparency panels and LED lighting for best aisle visibility
- All containment options available for hot and cold containment layouts
- Passive rear doors compatible with most common cabinet dimensions in the industry

Standard containment

Scalable, self-supporting containment that adapts to growth with your data center

Nexpand Aisle containment

NEXPAND

Modulan Aisle containment

FOR MORE DETAILED INFORMATION PLEASE DOWNLOAD THE BROCHURES.